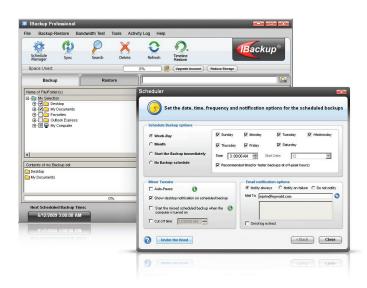

### The IBackup Professional application

The desktop client automatically pre-selects commonly backed up data for backup with a random after-hours schedule. Customization options include the provision to modify your Backup set and its schedule, notification and reporting options. IBackup Professional offers military grade encryption on storage and retains upto 30 most recent copies of all backed up files.

You can also backup your MS SQL Server / MS Exchange Server databases, MS Outlook files (.pst) and System State components to your online account, without interrupting the services.

Visit https://www.ibackup.com/ibackup-prof/ for details.