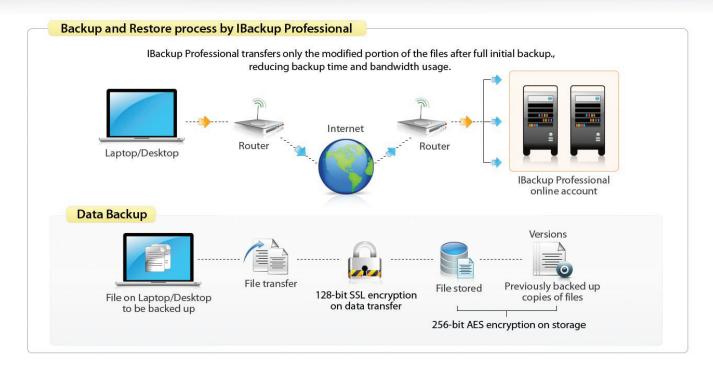

### The IBackup Professional application

The desktop client automatically pre-selects commonly backed up data for backup with a random after-hours schedule. Customization options include the provision to modify your Backup set and its schedule, notification and reporting options. IBackup Professional offers military grade encryption on storage and retains upto 30 most recent copies of all backed up files.

#### Quick

- Incremental backups only modified portions of files are backed up after full initial backup
- Data compression during transfers to optimize bandwidth usage

#### Secure

- ► Enhanced security with 128-bit SSL encryption on transfers
- 256-bit AES encryption on storage with a personalized encrypted key that is not stored anywhere on our servers
- Constant monitoring of our servers for any network attacks on a 24 x 7 basis, using sophisticated software tools
- Data resides on raid-protected industry leading NAS / SAN storage devices with multiple levels of redundancy