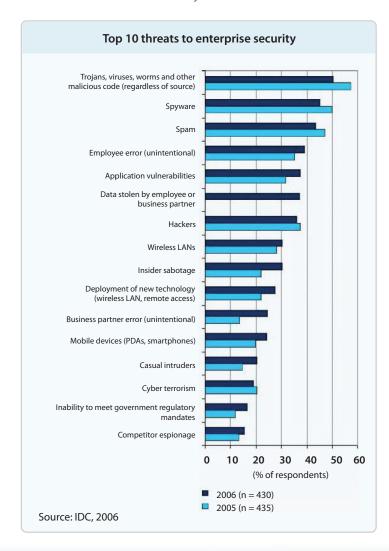

## **Compliance**

IBackup Professional assists your business meet federal mandates such as HIPAA, Sarbanes-Oxley (SOX), GLBA and SEC / FINRA.

Our online backup solution secures data by way of 128-bit SSL encryption on transfer and 256-AES encryption at rest - that prevents any tampering or alterations. Data access is date and time stamped by each user. However, the backed up data is easily accessible via any browser, anywhere, anytime.